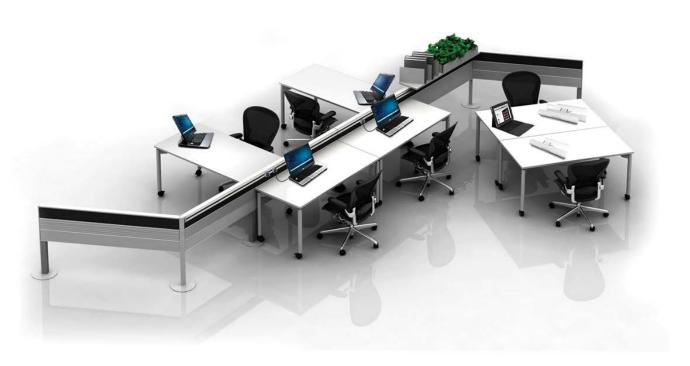

### viccarbe

**LAYER**Upholstered seat and back with chrome frame

HOLYDAY
Upholstered seat and back with chrome frame

**R I** Low back chair

WRAPP Medium Back Chair

LAST MINUTE Upholstered Barstool

**LEG\_IN**6-man Workstation with front screen & under desk storage