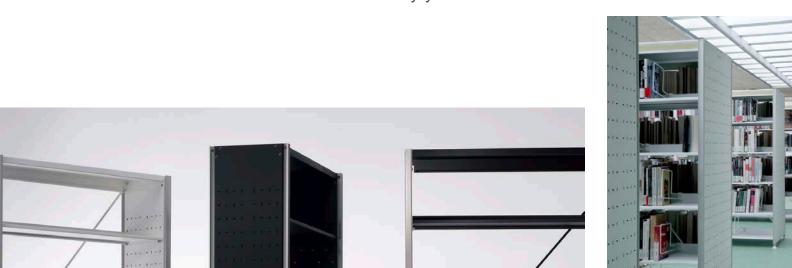

# FORSTER FF

FOREG shelving systems are known for their high quality and – consequently – long service life.

The sheer diversity offered by materials and colour nuances opens up new design opportunities for end panels, which can be supplied as metal, glass or wood panels. In another innovative solution, decorative panels can be imprinted with customized patterns, art motifs or photographs.

### **GUIALMI**

The Marciana library in Venice, was created by Cardinal Bessarione, who in 1468 has donated the necessary funds to it's construction and the purchase of the first books. This would turn later in to one of the first public library in the world.

Today, Marciana has more than one million books, including 13,000 manuscripts.

Marciana is a new shelving system for libraries. A product that uses mostly metal as a constructive material and that offers installations a technical and minimalist touch that will last for many years.