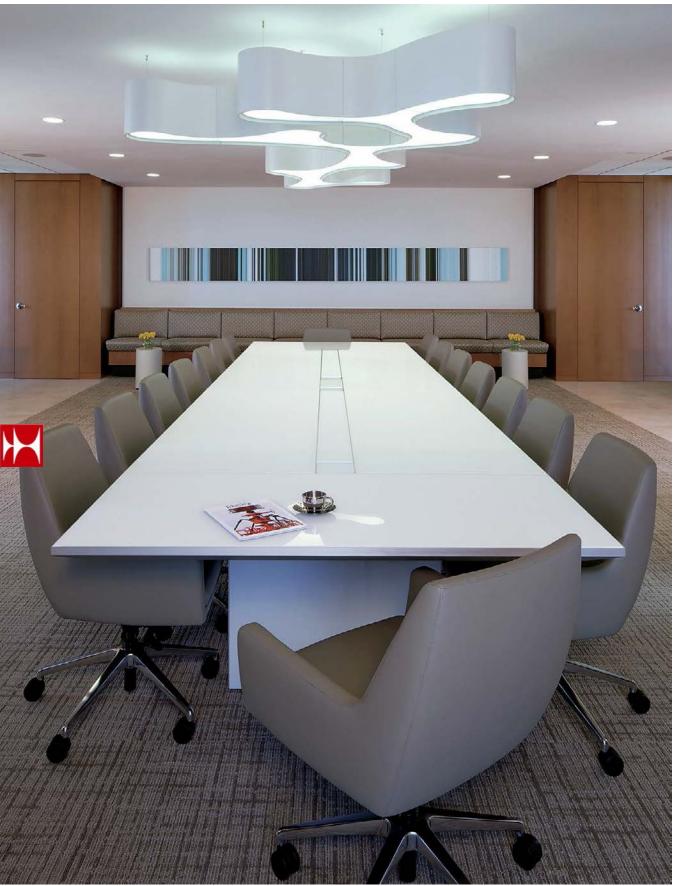

### NUCRAFT

TAVOLA Conference table

CAVARA
Free-standing desk with back credenza and upper cabinet

MERINO COLLECTION
Free-standing desk with back credenza and storage units