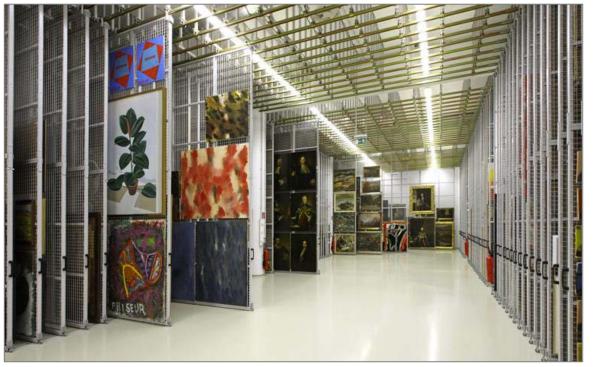

# FORSTER FF

FOREG shelving systems are known for their high quality and – consequently – long service life.

The sheer diversity offered by materials and colour nuances opens up new design opportunities for end panels, which can be supplied as metal, glass or wood panels. In another innovative solution, decorative panels can be imprinted with customized patterns, art motifs or photographs.

FOREG
Digital printed end panel

FOREG

Pull-out picture panel

Combiflex signage systems by FORSTER are extremely versatile solutions that will emphasize your company's corporate identity. Drawing upon decades of experience in signage projects, as well as the competence to manufacture products using a multitude of materials and state-of-the-art treatments.