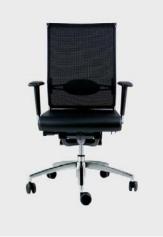

VITE Mesh back task chair

LAYLA 3-seater sofa with chromed base

JAC Fabric upholstered armchair

SHUFFLE, CEGA and VITE
Mid back sofa, lounge chair and task/meeting chair