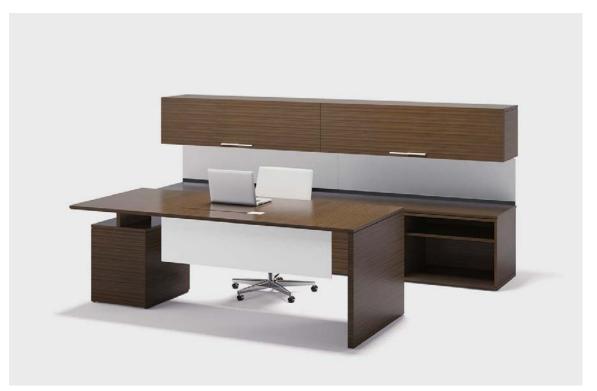

### NUCRAFT

TAVOLA Conference table

CAVARA
Free-standing desk with back credenza and upper cabinet

MERINO COLLECTION
Free-standing desk with back credenza and storage units