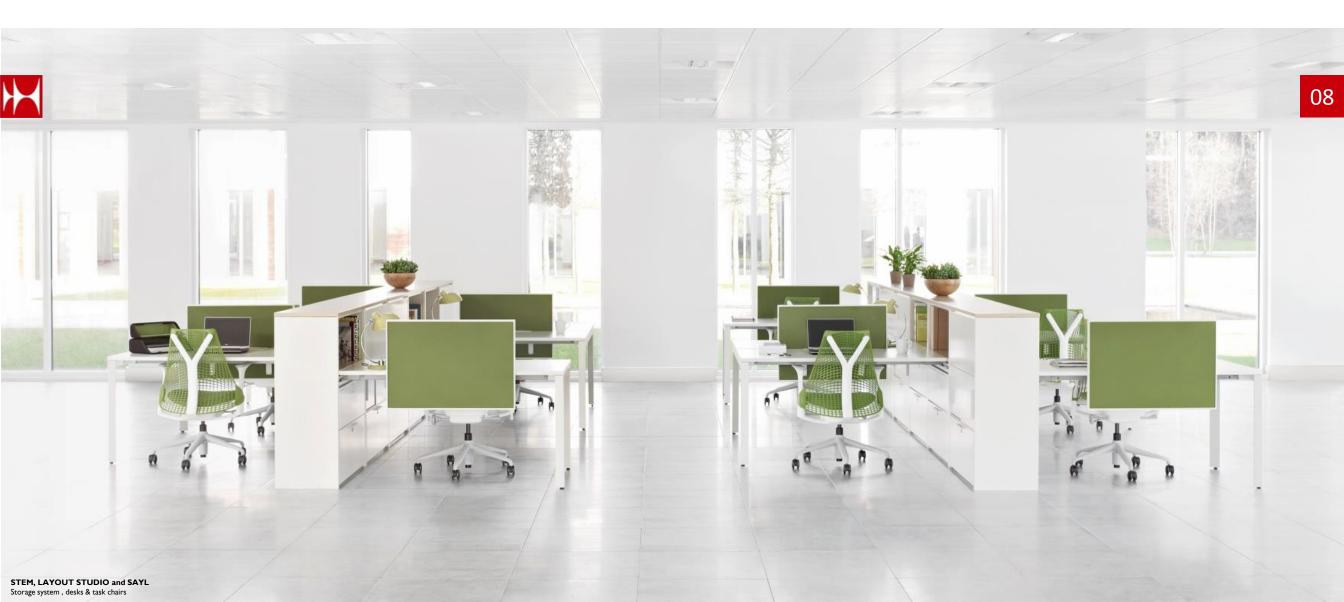

LAYOUT STUDIO & MIRRA 2
Workstations and task chairs

CANVAS OFFICE LANDSCAPE and AERON Workstation and task chairs

LAYOUT SUITES, EMBODY and SWOOP
Private office, task chair and plywood lounge chairs & coffee table