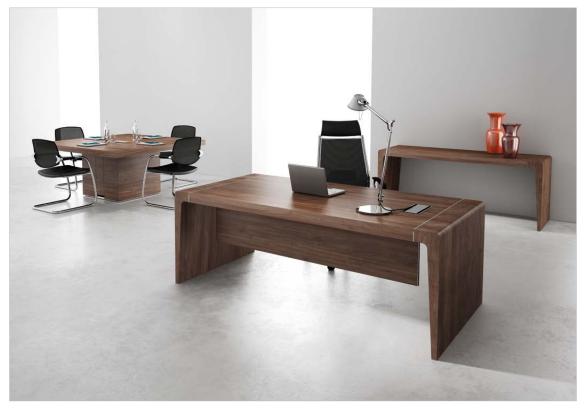

**EQUATE**U-shape executive desk with wall unit

**ENVISION**Segmented front panel reception desk

### NUCRAFT

TAVOLA Conference table

CAVARA
Free-standing desk with back credenza and upper cabinet

MERINO COLLECTION
Free-standing desk with back credenza and storage units