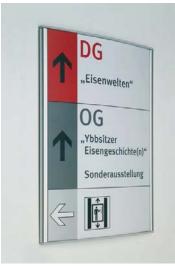

FOREG
Digital printed end panel

FOREG

Pull-out picture panel

Combiflex signage systems by FORSTER are extremely versatile solutions that will emphasize your company's corporate identity. Drawing upon decades of experience in signage projects, as well as the competence to manufacture products using a multitude of materials and state-of-the-art treatments.

FORSTER ensures straightforward handling and timeless design.