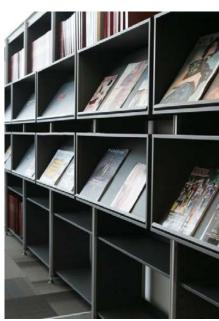

### **GUIALMI**

The Marciana library in Venice, was created by Cardinal Bessarione, who in 1468 has donated the necessary funds to it's construction and the purchase of the first books. This would turn later in to one of the first public library in the world.

Today, Marciana has more than one million books, including 13,000 manuscripts.

Marciana is a new shelving system for libraries. A product that uses mostly metal as a constructive material and that offers installations a technical and minimalist touch that will last for many years.