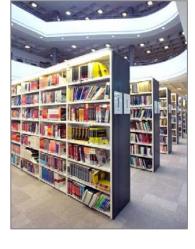

### **GUIALMI**

The Marciana library in Venice, was created by Cardinal Bessarione, who in 1468 has donated the necessary funds to it's construction and the purchase of the first books. This would turn later in to one of the first public library in the world.

Today, Marciana has more than one million books, including 13,000 manuscripts.

Marciana is a new shelving system for libraries. A product that uses mostly metal as a constructive material and that offers installations a technical and minimalist touch that will last for many years.