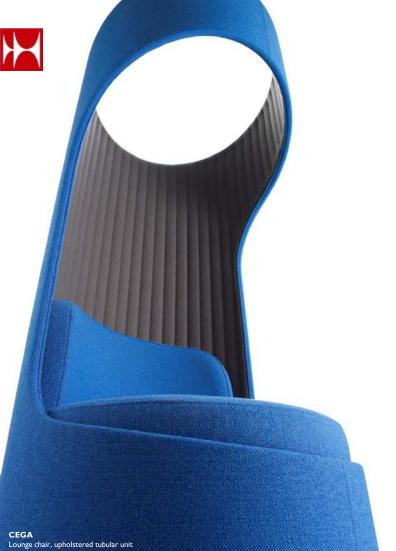

NUUR and SAARI Rectangular laminated table top and tub armchairs with swivel trestle base

Sofa, fabric upholstered with integral beech legs

KRUZE
Upholstered chair with show-wood outer shell

KARA Low back chair with fixed arms

VITE Mesh back task chair

LAYLA 3-seater sofa with chromed base

JAC Fabric upholstered armchair

SHUFFLE, CEGA and VITE
Mid back sofa, lounge chair and task/meeting chair