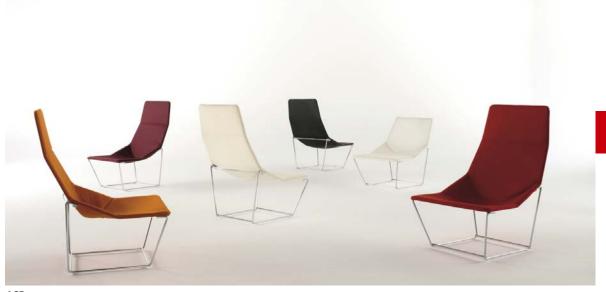

STANLEY Executive chair with plywood shell

**VENT**Bar stool with wooden shell

HALO Lounge chair with wood shell

**DIXI**Tub chair with fixed or swivel base

COURIER Lounge chair

XPRESSO.THREE

KORUS Lounge chair