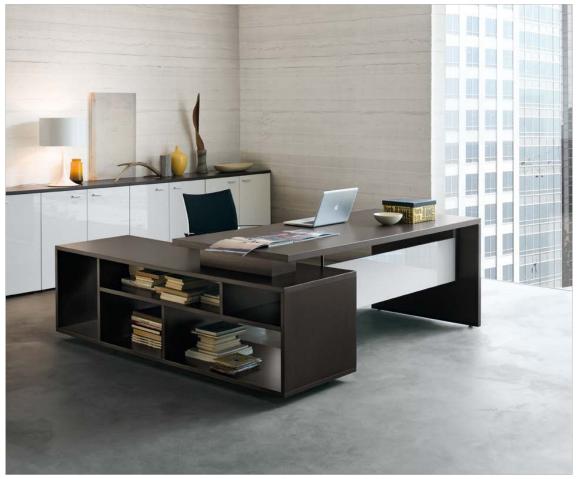

**EQUATE**U-shape executive desk with wall unit

**ENVISION**Segmented front panel reception desk

### NUCRAFT

TAVOLA Conference table

CAVARA
Free-standing desk with back credenza and upper cabinet

MERINO COLLECTION
Free-standing desk with back credenza and storage units