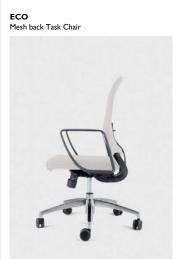

VITE Mesh back task chair

LAYLA 3-seater sofa with chromed base

JAC Fabric upholstered armchair

SHUFFLE, CEGA and VITE
Mid back sofa, lounge chair and task/meeting chair