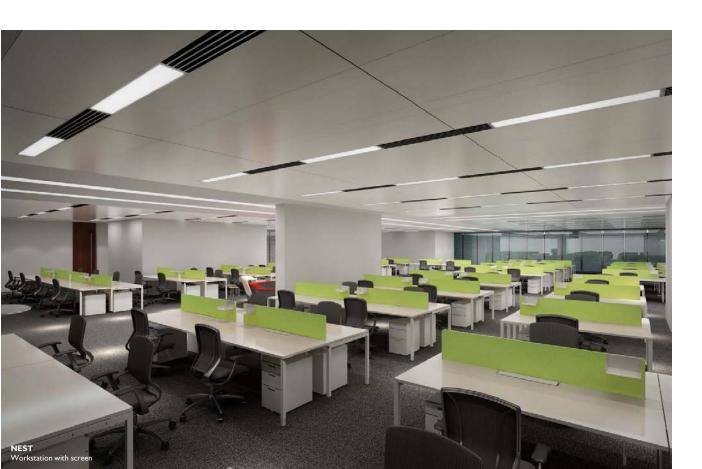

NEST
Workstation with dividing panels

NET
Workstation and storage

POSH Office Systems (HK) Ltd. is a Herman Miller owned company. Posh is a distinguished specialist in designing, manufacturing and marketing office furniture solutions for its clients all over the world. Known for its strong brand image of "Better Design, Better Environment", POSH has received numerous awards and recognitions with its remarkable products and achievements in corporate citizenship.