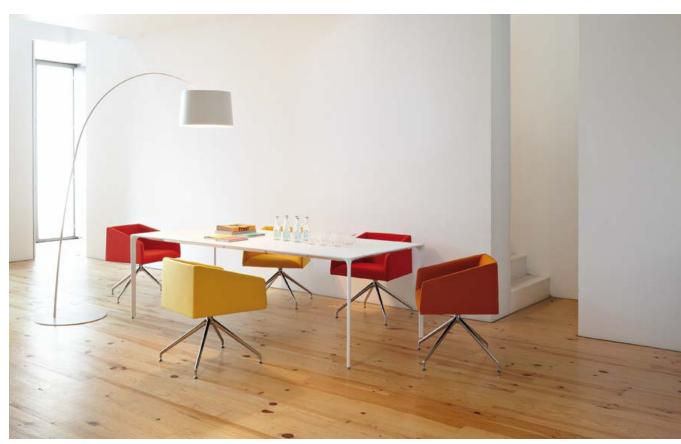

NUUR and SAARI Rectangular laminated table top and tub armchairs with swivel trestle base

Sofa, fabric upholstered with integral beech legs

KRUZE
Upholstered chair with show-wood outer shell

KARA Low back chair with fixed arms