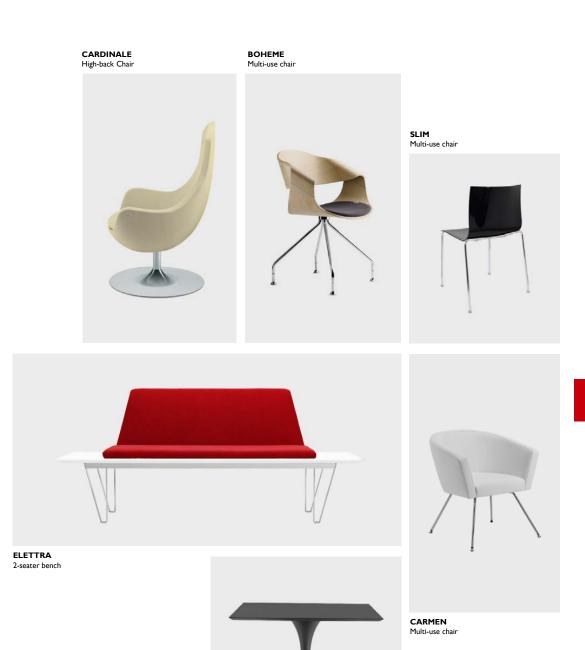

LAYOUT STUDIO & MIRRA 2
Workstations and task chairs

CANVAS OFFICE LANDSCAPE and AERON Workstation and task chairs

LAYOUT SUITES, EMBODY and SWOOP
Private office, task chair and plywood lounge chairs & coffee table

CAPER

EMBODY Task chair

MIRRA 2 Task chair with semi-polished base

**SAYL**Task chair in fabric seat and graphite base

SETU
Multi-use chairs available in upholstered and in mesh seat and back

GOETZ 3-seater sofa

**EVERYWHERE** Tables

### Thrive Ergonomic Portfolio

LAPJACK Laptop stand

Our Thrive portfolio is the latest step in our comfortable - to Thrive

**ENVELOP** and **EMBODY** 

SHE SAID Multi-use armchair

**MEDICI** Wooden lounge chair

**BRANCA** Multi-use armchair