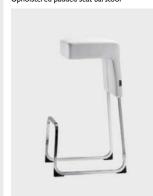

Polypropylene seat shell barstool

PULSE and AYO

# wiesner hager

MACAO Height adjustable polyurethane seat stool

FIZZ Upholstered padded seat barstool

MACAO Free-form shaped top bistro tables

UPDATE\_B Stackable Chair

**PIXIE**Upholstered cube pouf

THEBA

**FLEX** Rectangular foldable table