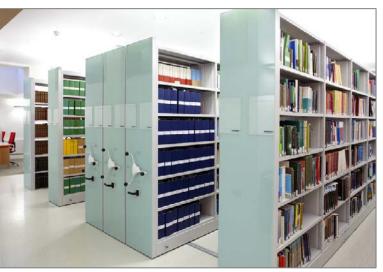

# FORSTER FF

FOREG shelving systems are known for their high quality and – consequently – long service life.

The sheer diversity offered by materials and colour nuances opens up new design opportunities for end panels, which can be supplied as metal, glass or wood panels. In another innovative solution, decorative panels can be imprinted with customized patterns, art motifs or photographs.

Push/pull drive
For maximum loads up to 2000kg
Per mobile unit

Crank driven
For maximum loads up to 5000kg
per unit. Driven by floor chair or
friction drive

**Electric drive**For loads over 5000kg per unit

FOREG
Digital printed end panel

FOREG

Pull-out picture panel

Combiflex signage systems by FORSTER are extremely versatile solutions that will emphasize your company's corporate identity. Drawing upon decades of experience in signage projects, as well as the competence to manufacture products using a multitude of materials and state-of-the-art treatments.

FORSTER ensures straightforward handling and timeless design.