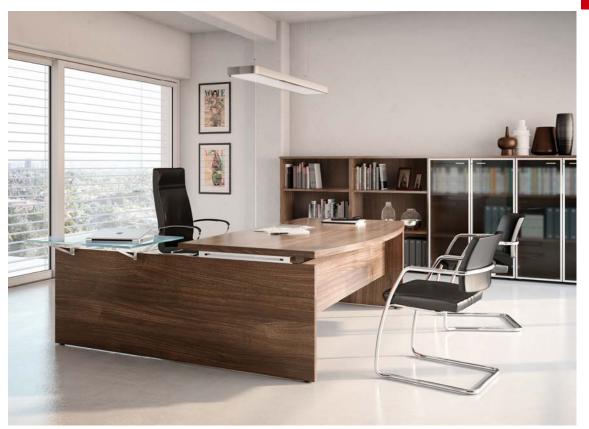

**EQUATE**U-shape executive desk with wall unit

**ENVISION**Segmented front panel reception desk

### NUCRAFT

TAVOLA Conference table

CAVARA
Free-standing desk with back credenza and upper cabinet

MERINO COLLECTION
Free-standing desk with back credenza and storage units