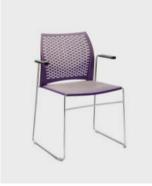

Our system furniture includes a wide array of accessories and sizes which will maximize the productivity in today's demanding office workplace.

JARING Mesh back task chair

IMAGE I Task chair with headrest

DELPHI

FULKRUM Mosh back task chair

6-man workstation in straight module configuration with mobile pedestal