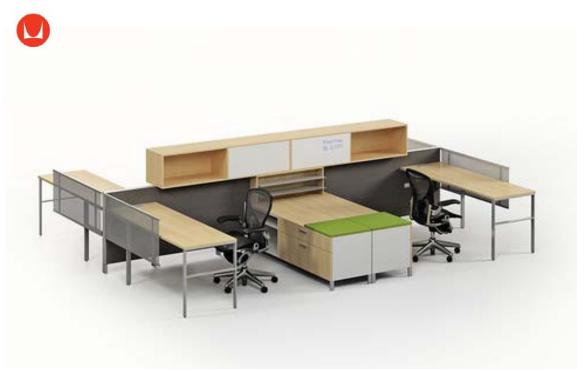

LAYOUT STUDIO & MIRRA 2
Workstations and task chairs

CANVAS OFFICE LANDSCAPE and AERON Workstation and task chairs

LAYOUT SUITES, EMBODY and SWOOP
Private office, task chair and plywood lounge chairs & coffee table