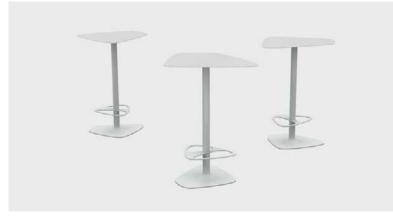

Polypropylene seat shell barstool

PULSE and AYO

# wiesner hager

MACAO Height adjustable polyurethane seat stool

FIZZ Upholstered padded seat barstool

MACAO Free-form shaped top bistro tables

UPDATE\_B Stackable Chair

**PIXIE**Upholstered cube pouf

THEBA

**FLEX** Rectangular foldable table