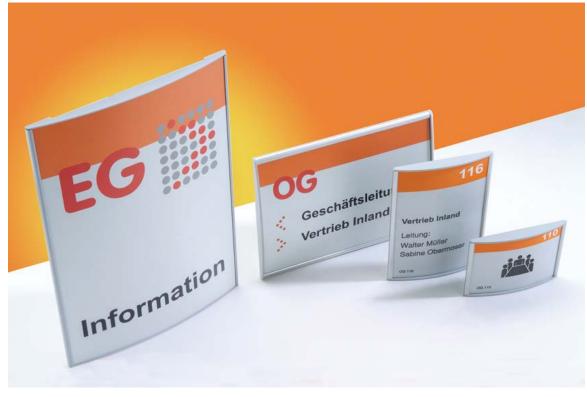

FOREG
Digital printed end panel

FOREG

Pull-out picture panel

Combiflex signage systems by FORSTER are extremely versatile solutions that will emphasize your company's corporate identity. Drawing upon decades of experience in signage projects, as well as the competence to manufacture products using a multitude of materials and state-of-the-art treatments.

FORSTER ensures straightforward handling and timeless design.