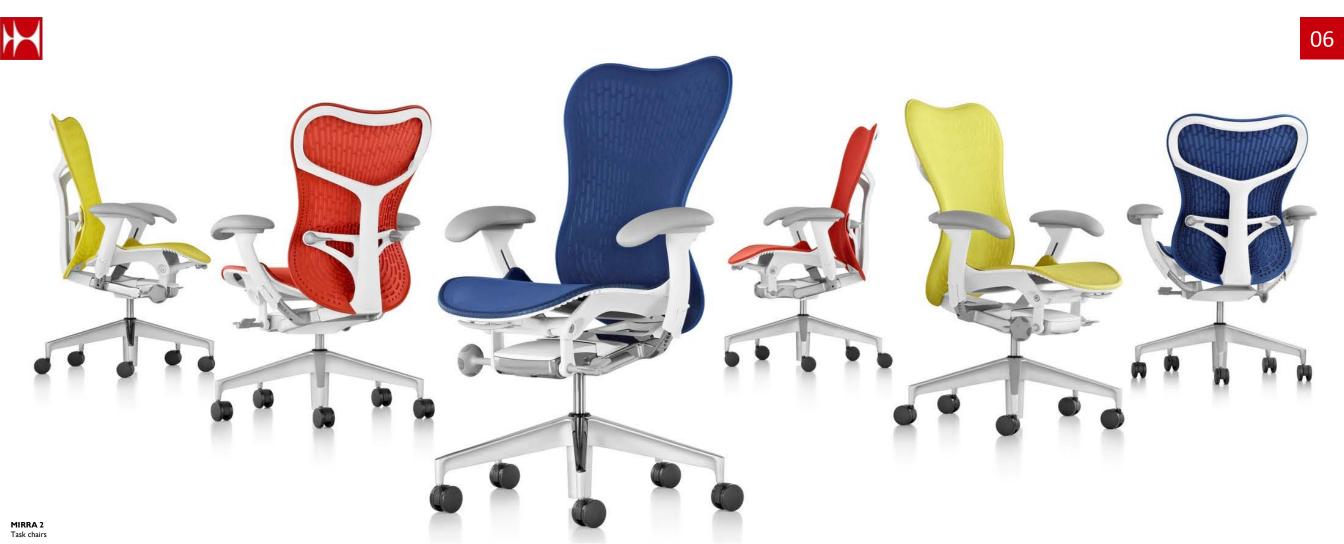

LAYOUT STUDIO & MIRRA 2
Workstations and task chairs

CANVAS OFFICE LANDSCAPE and AERON Workstation and task chairs

LAYOUT SUITES, EMBODY and SWOOP
Private office, task chair and plywood lounge chairs & coffee table

CAPER

EMBODY Task chair

MIRRA 2 Task chair with semi-polished base

**SAYL**Task chair in fabric seat and graphite base

SETU
Multi-use chairs available in upholstered and in mesh seat and back

GOETZ 3-seater sofa