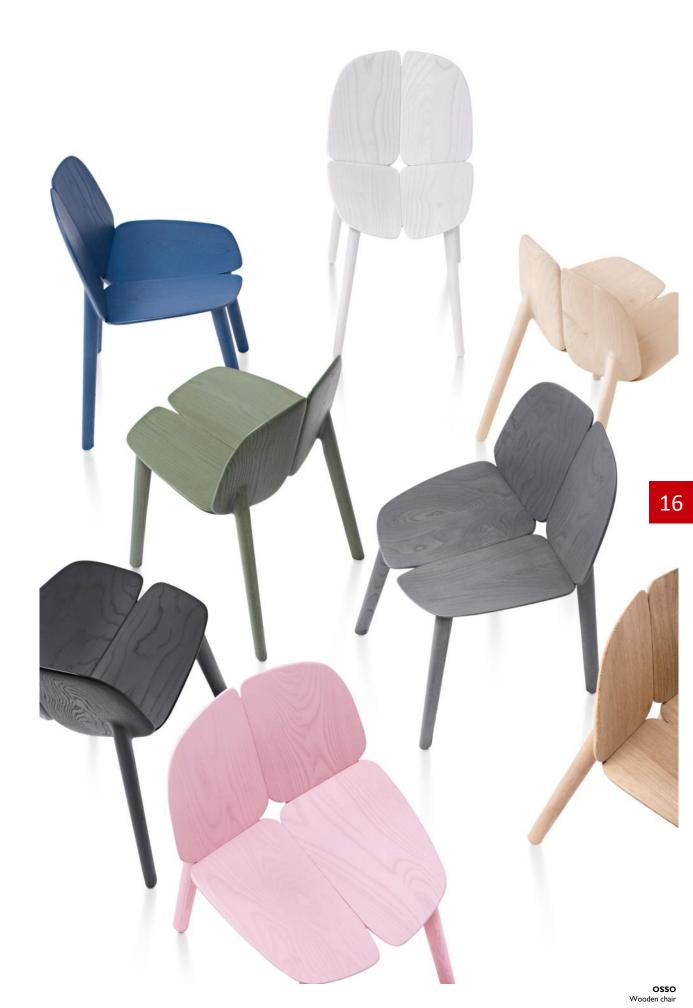

CAPER

EMBODY Task chair

MIRRA 2 Task chair with semi-polished base

**SAYL**Task chair in fabric seat and graphite base

SETU
Multi-use chairs available in upholstered and in mesh seat and back

GOETZ 3-seater sofa