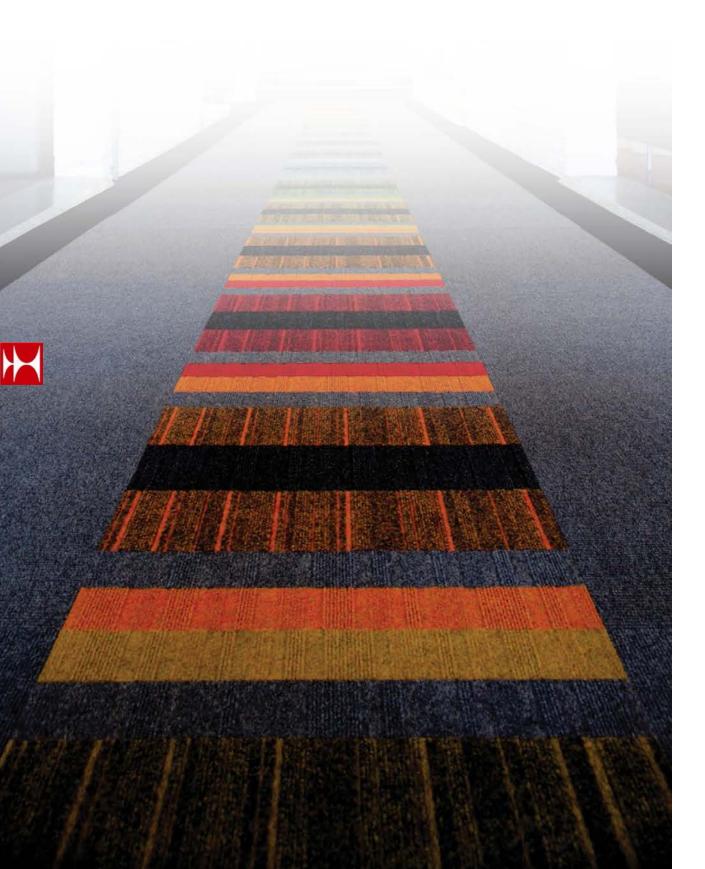

## **burmatex**®

Burmatex (UK) is a leading European manufacturer of commercial carpet tiles.

The program offering includes diverse products: Tufted carpet tiles, vibrantly coloured Structure Bonded tiles, fibre-bonded tiles and sheets.

Burmatex also offers a dedicated range of entrance barrier products in tile and sheet.

All products are manufactured in the UK in full compliance with the highest technical specifications. Market sectors include; Corporate offices, Financial, Leisure, Health & Fitness, Education, and Public buildings.

All products are rated A+ under the BREEAM environmental Assessment System, are PVC free, and carry the lowest VOC Emission rating of A+.

Tuntex Commercial Carpet Tiles is one of the fastest growing brands of carpet tiles for the commercial office and public building sectors.

Offering designers and end-users access to the latest design concepts, technology features and high quality material, has enabled us to deliver superb performance and aesthetics.

Tuntex is pleased to partner with H2O Concepts as both are passionate in supporting environmentally friendly products and manufacturing processes. All Tuntex products are fully recyclable after use.