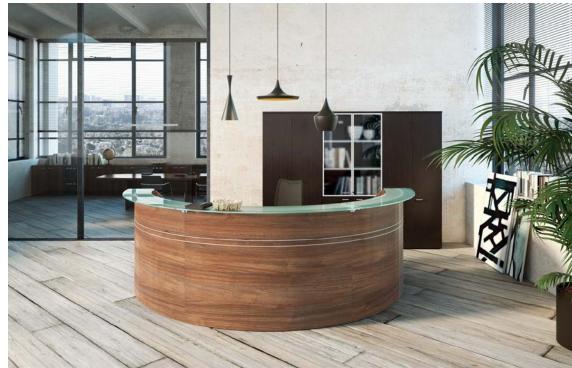

**EQUATE**U-shape executive desk with wall unit

**ENVISION**Segmented front panel reception desk