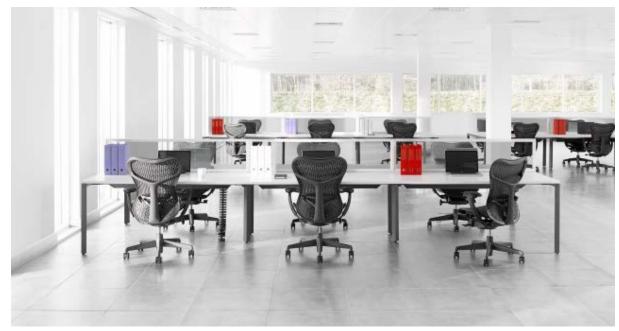

LAYOUT STUDIO & MIRRA 2
Workstations and task chairs

CANVAS OFFICE LANDSCAPE and AERON Workstation and task chairs

LAYOUT SUITES, EMBODY and SWOOP
Private office, task chair and plywood lounge chairs & coffee table