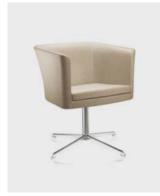

# arper

CATIFA 80 Lounge chair

CATIFA 70 Lounge chair and footstool

**BABAR**Soft polyurethane seat stool

**DUNA**Trestle swivel base armchair

LOOP, DIZZIE and PIX
Modular seating, tables and pouf in various sizes

NUUR and SAARI Rectangular laminated table top and tub armchairs with swivel trestle base

Sofa, fabric upholstered with integral beech legs

KRUZE
Upholstered chair with show-wood outer shell

KARA Low back chair with fixed arms

VITE Mesh back task chair

LAYLA 3-seater sofa with chromed base

JAC Fabric upholstered armchair

SHUFFLE, CEGA and VITE
Mid back sofa, lounge chair and task/meeting chair