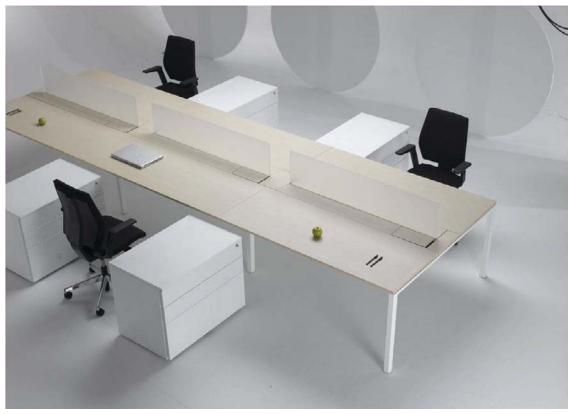

### viccarbe

**LAYER**Upholstered seat and back with chrome frame

HOLYDAY
Upholstered seat and back with chrome frame

**R I** Low back chair

WRAPP Medium Back Chair

LAST MINUTE Upholstered Barstool

**LEG\_IN**6-man Workstation with front screen & under desk storage