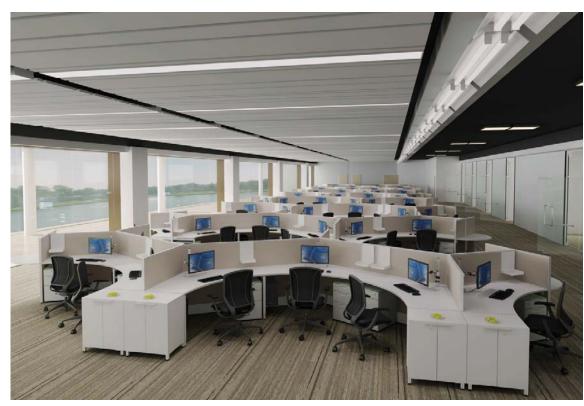

and back with chrome frame









**R I** Low back chair

WRAPP Medium Back Chair

LAST MINUTE Upholstered Barstool



**LEG\_IN**6-man Workstation with front screen & under desk storage



ACE
Upholstered lounge chairs with chrome frame



**DAVOS**Upholstered benches

### ARTL▲ND™

Artland is one of the leading office furniture suppliers in China with more than 20 years history.

Our system furniture is developed to achieve a balance between efficiency and space, function and economy, aesthetics and benefit.

From private office to open landscape, from reception to meeting area, our products can build an overall quality sense for the general environment in consideration of functionality, ergonomics, aesthetics and sustainable development.



NEST
Workstation with dividing panels







NET
Workstation and storage



POSH Office Systems (HK) Ltd. is a Herman Miller owned company. Posh is a distinguished specialist in designing, manufacturing and marketing office furniture solutions for its clients all over the world. Known for its strong brand image of "Better Design, Better Environment", POSH has received numerous awards and recognitions with its remarkable products and achievements in corporate citizenship.







EN6 Work Cubicle



**SL8**Work bench with graphic pattern



SLH,EN6 and CK8
Workbench with panel systems and storage

### MERRYFAIR.

We never compromise our commitment towards providing quality furniture to our clients, from designing to manufacturing.

For greater production efficiency, specialized machines and equipment have been acquired. Quality contr