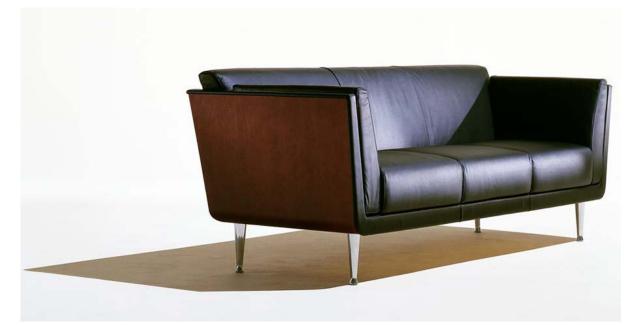

CAPER

EMBODY Task chair

MIRRA 2 Task chair with semi-polished base

**SAYL**Task chair in fabric seat and graphite base

SETU
Multi-use chairs available in upholstered and in mesh seat and back

GOETZ 3-seater sofa