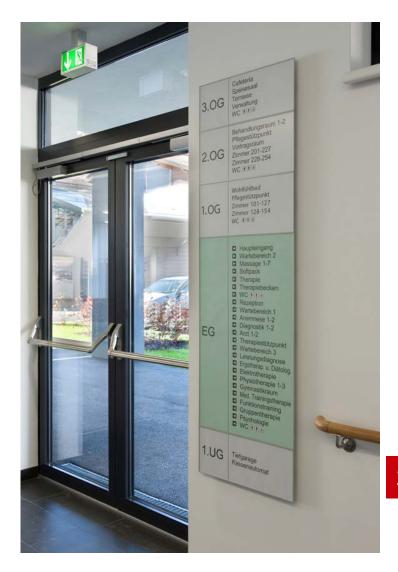

FOREG
Digital printed end panel

FOREG

Pull-out picture panel

Combiflex signage systems by FORSTER are extremely versatile solutions that will emphasize your company's corporate identity. Drawing upon decades of experience in signage projects, as well as the competence to manufacture products using a multitude of materials and state-of-the-art treatments.

FORSTER ensures straightforward handling and timeless design.