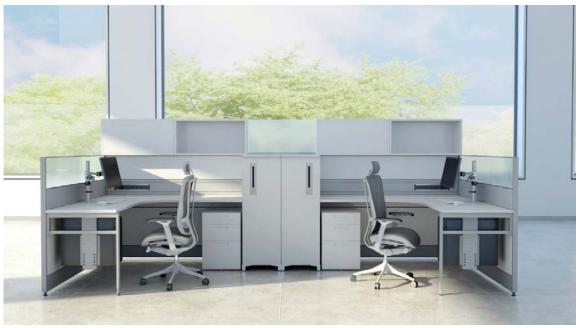

### viccarbe

**LAYER**Upholstered seat and back with chrome frame

HOLYDAY
Upholstered seat and back with chrome frame

**R I** Low back chair

WRAPP Medium Back Chair

LAST MINUTE Upholstered Barstool

**LEG\_IN**6-man Workstation with front screen & under desk storage