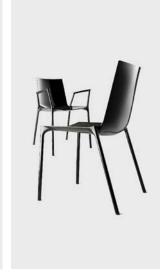

STANLEY Executive chair with plywood shell

**VENT**Bar stool with wooden shell

HALO Lounge chair with wood shell

**DIXI**Tub chair with fixed or swivel base

COURIER Lounge chair

XPRESSO.THREE

KORUS Lounge chair