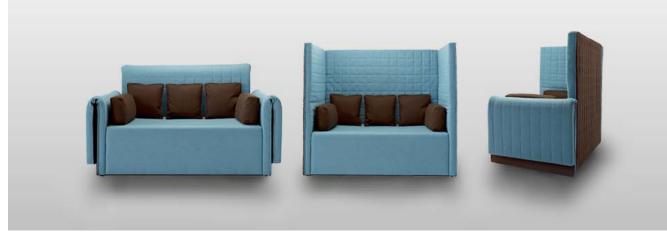

CAPER

EMBODY Task chair

MIRRA 2 Task chair with semi-polished base

**SAYL**Task chair in fabric seat and graphite base

SETU
Multi-use chairs available in upholstered and in mesh seat and back

GOETZ 3-seater sofa