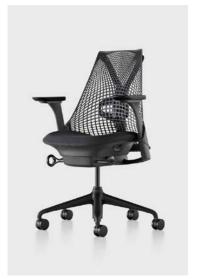

CAPER

EMBODY Task chair

MIRRA 2 Task chair with semi-polished base

**SAYL**Task chair in fabric seat and graphite base

SETU
Multi-use chairs available in upholstered and in mesh seat and back

GOETZ 3-seater sofa