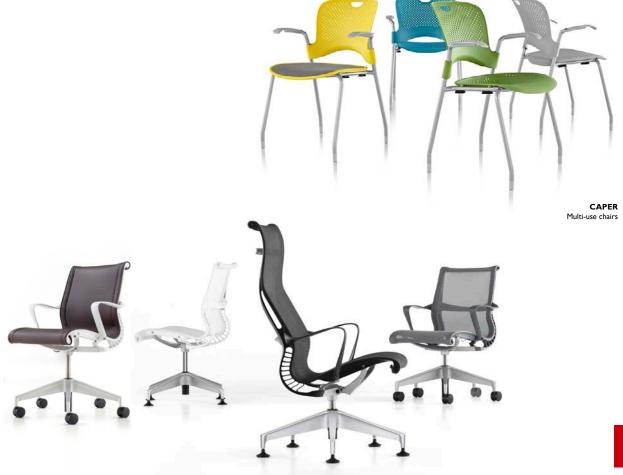

CAPER

EMBODY Task chair

MIRRA 2 Task chair with semi-polished base

**SAYL**Task chair in fabric seat and graphite base

SETU
Multi-use chairs available in upholstered and in mesh seat and back

GOETZ 3-seater sofa