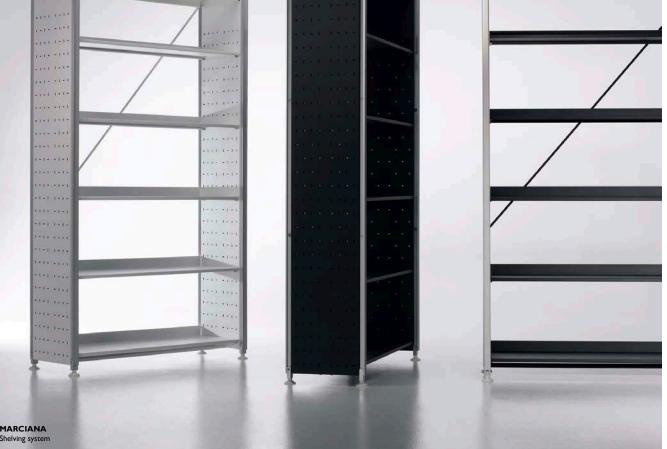

# FORSTER FF

FOREG shelving systems are known for their high quality and – consequently – long service life.

The sheer diversity offered by materials and colour nuances opens up new design opportunities for end panels, which can be supplied as metal, glass or wood panels. In another innovative solution, decorative panels can be imprinted with customized patterns, art motifs or photographs.

### **GUIALMI**

The Marciana library in Venice, was created by Cardinal Bessarione, who in 1468 has donated the necessary funds to it's construction and the purchase of the first books. This would turn later in to one of the first public library in the world.

Today, Marciana has more than one million books, including 13,000 manuscripts.

Marciana is a new shelving system for libraries. A product that uses mostly metal as a constructive material and that offers installations a technical and minimalist touch that will last for many years.