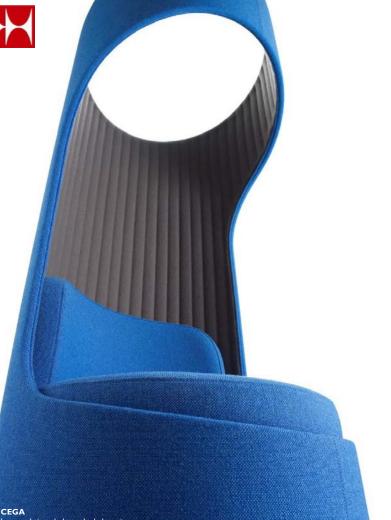

VITE Mesh back task chair

LAYLA 3-seater sofa with chromed base

JAC Fabric upholstered armchair

SHUFFLE, CEGA and VITE
Mid back sofa, lounge chair and task/meeting chair