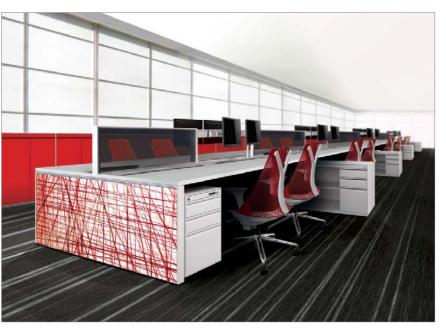

LAYOUT STUDIO & MIRRA 2
Workstations and task chairs

CANVAS OFFICE LANDSCAPE and AERON Workstation and task chairs

LAYOUT SUITES, EMBODY and SWOOP
Private office, task chair and plywood lounge chairs & coffee table

CAPER

EMBODY Task chair

MIRRA 2 Task chair with semi-polished base

**SAYL**Task chair in fabric seat and graphite base

SETU
Multi-use chairs available in upholstered and in mesh seat and back

GOETZ 3-seater sofa