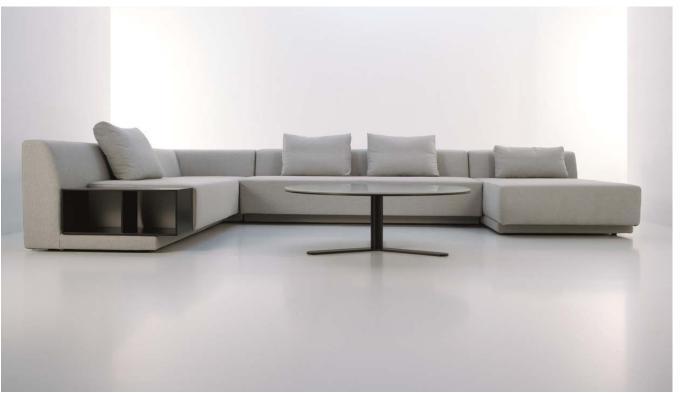

# **GUIALMI**

L SYSTEM
6-man bench-type workstation

L SYSTEM
LEV panel legs with D/Line Cupboard

MAREA Sofa with foldable back and armrest

IN\_MOTION Modular type sofa