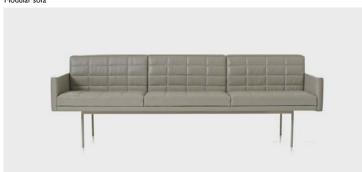

CAPER

EMBODY Task chair

MIRRA 2 Task chair with semi-polished base

**SAYL**Task chair in fabric seat and graphite base

SETU
Multi-use chairs available in upholstered and in mesh seat and back

GOETZ 3-seater sofa