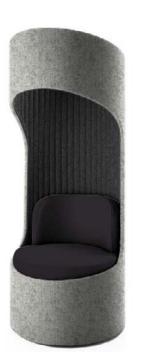

VITE Mesh back task chair

LAYLA 3-seater sofa with chromed base

JAC Fabric upholstered armchair

SHUFFLE, CEGA and VITE
Mid back sofa, lounge chair and task/meeting chair