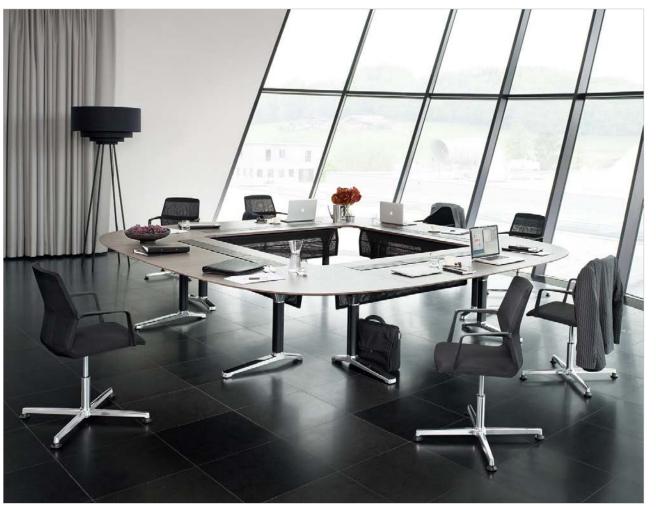

# **GUIALMI**

L SYSTEM
6-man bench-type workstation

L SYSTEM
LEV panel legs with D/Line Cupboard

MAREA Sofa with foldable back and armrest

IN\_MOTION Modular type sofa