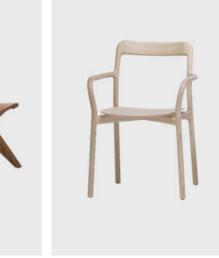

CAPER

EMBODY Task chair

MIRRA 2 Task chair with semi-polished base

**SAYL**Task chair in fabric seat and graphite base

SETU
Multi-use chairs available in upholstered and in mesh seat and back

GOETZ 3-seater sofa