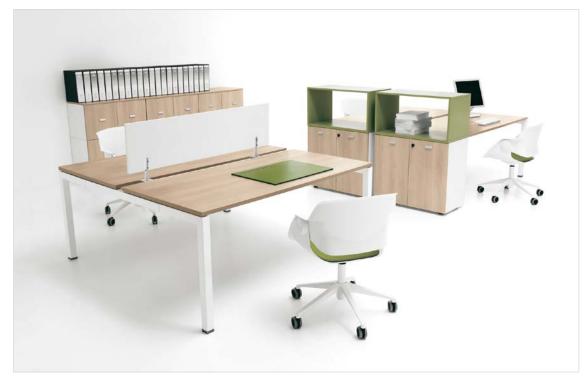

LAYOUT STUDIO & MIRRA 2
Workstations and task chairs

CANVAS OFFICE LANDSCAPE and AERON Workstation and task chairs

LAYOUT SUITES, EMBODY and SWOOP
Private office, task chair and plywood lounge chairs & coffee table

CAPER

EMBODY Task chair

MIRRA 2 Task chair with semi-polished base

**SAYL**Task chair in fabric seat and graphite base

SETU
Multi-use chairs available in upholstered and in mesh seat and back

GOETZ 3-seater sofa

**EVERYWHERE** Tables