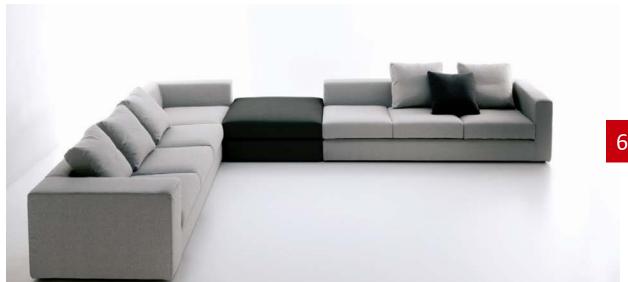

CAPER

EMBODY Task chair

MIRRA 2 Task chair with semi-polished base

**SAYL**Task chair in fabric seat and graphite base

SETU
Multi-use chairs available in upholstered and in mesh seat and back

GOETZ 3-seater sofa