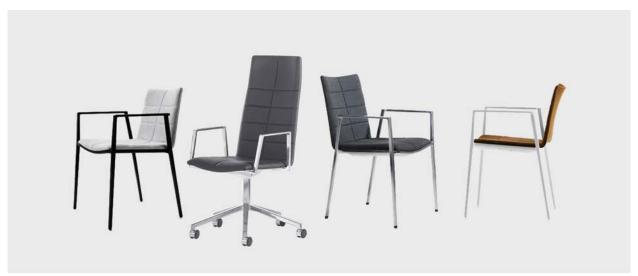

LAYOUT STUDIO & MIRRA 2
Workstations and task chairs

CANVAS OFFICE LANDSCAPE and AERON Workstation and task chairs

LAYOUT SUITES, EMBODY and SWOOP
Private office, task chair and plywood lounge chairs & coffee table

CAPER

EMBODY Task chair

MIRRA 2 Task chair with semi-polished base

**SAYL**Task chair in fabric seat and graphite base

SETU
Multi-use chairs available in upholstered and in mesh seat and back

GOETZ 3-seater sofa