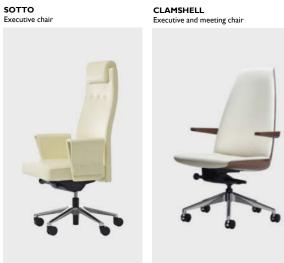

LAYOUT STUDIO & MIRRA 2
Workstations and task chairs

CANVAS OFFICE LANDSCAPE and AERON Workstation and task chairs

LAYOUT SUITES, EMBODY and SWOOP
Private office, task chair and plywood lounge chairs & coffee table