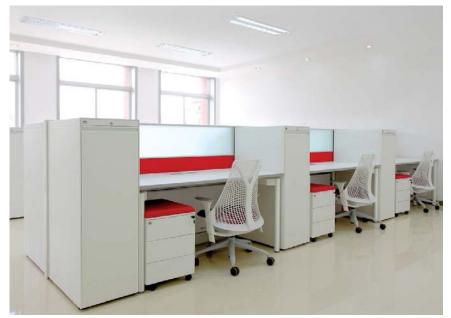

NEST
Workstation with dividing panels

NET
Workstation and storage

POSH Office Systems (HK) Ltd. is a Herman Miller owned company. Posh is a distinguished specialist in designing, manufacturing and marketing office furniture solutions for its clients all over the world. Known for its strong brand image of "Better Design, Better Environment", POSH has received numerous awards and recognitions with its remarkable products and achievements in corporate citizenship.

EN6 Work Cubicle

**SL8**Work bench with graphic pattern

SLH,EN6 and CK8
Workbench with panel systems and storage