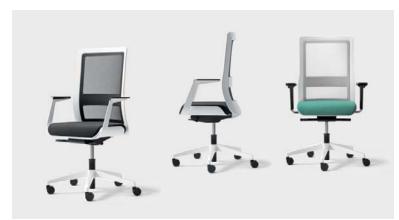

LAYOUT STUDIO & MIRRA 2
Workstations and task chairs

CANVAS OFFICE LANDSCAPE and AERON Workstation and task chairs

LAYOUT SUITES, EMBODY and SWOOP
Private office, task chair and plywood lounge chairs & coffee table

CAPER

EMBODY Task chair

MIRRA 2 Task chair with semi-polished base

**SAYL**Task chair in fabric seat and graphite base

SETU
Multi-use chairs available in upholstered and in mesh seat and back

GOETZ 3-seater sofa