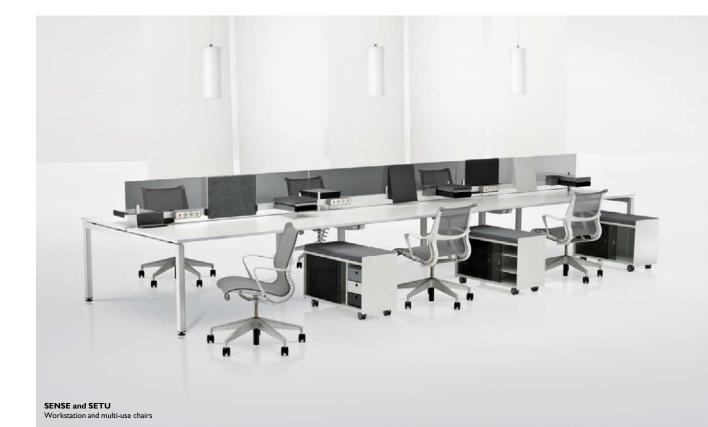

LAYOUT STUDIO & MIRRA 2
Workstations and task chairs

CANVAS OFFICE LANDSCAPE and AERON Workstation and task chairs

LAYOUT SUITES, EMBODY and SWOOP
Private office, task chair and plywood lounge chairs & coffee table

CAPER

EMBODY Task chair

MIRRA 2 Task chair with semi-polished base

**SAYL**Task chair in fabric seat and graphite base

SETU
Multi-use chairs available in upholstered and in mesh seat and back

GOETZ 3-seater sofa