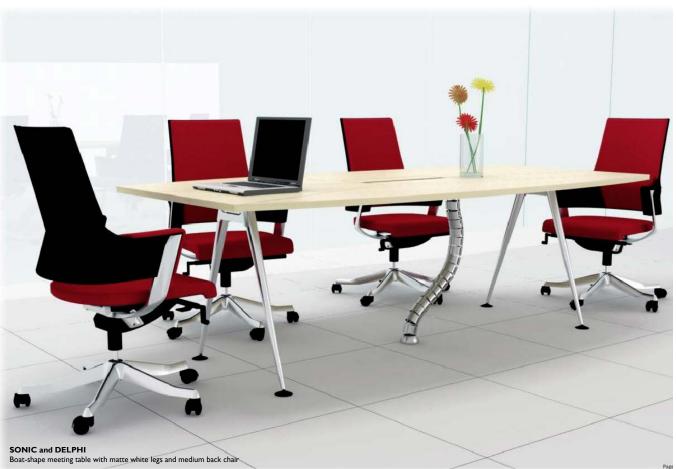

DELPHI

FULKRUM Mosh back task chair

6-man workstation in straight module configuration with mobile pedestal